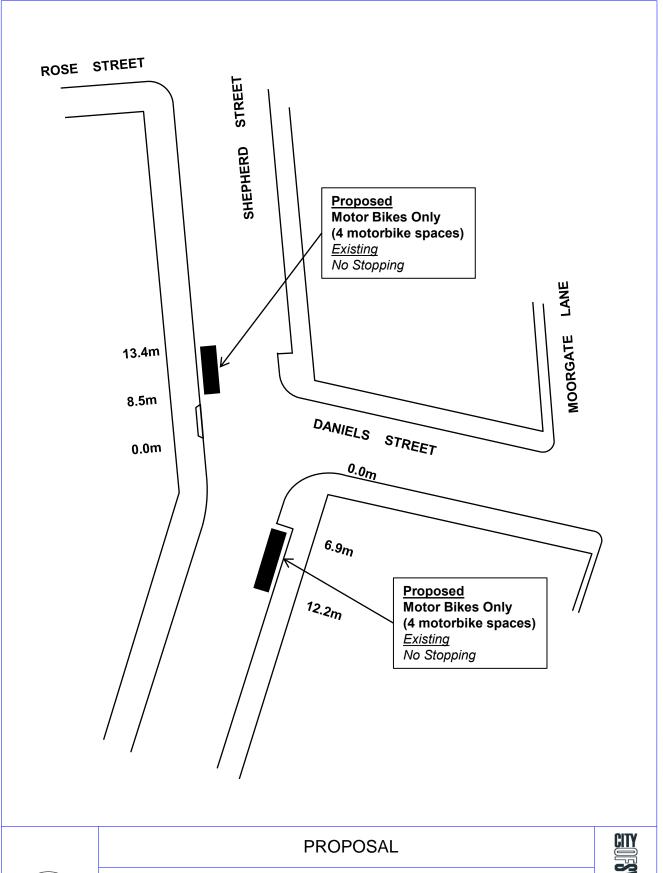

#### RECOMMENDATION

It is recommended that the Committee endorse the allocation of parking as follows:

- (A) On the western side of Shepherd Street, Chippendale between the points 8.5 metres and 13.4 metres (4 motorbike spaces) north of Daniels Street as "Motor Bikes Only".
- (B) On the eastern side of Shepherd Street, Chippendale between the points 6.9 metres and 12.2 metres (4 motorbike spaces) south of Daniels Street as "Motor Bikes Only".

### **COMMENTS**

The kerb space on the both sides of Shepherd Street, Chippendale near Daniels Street is currently signposted as "No Stopping".

In response to resident concerns about lack of motorbike parking spaces, it is proposed to introduce "Motor Bikes Only" restrictions in these locations.